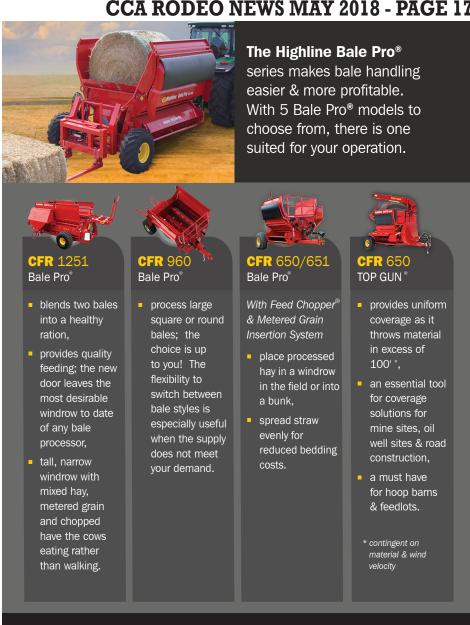

## Randy W. Lewis **Freelance Photographer**

Contact by phone at 306 536 8778 or email at lewisimages@sasktel.net www.lewisimages.ca Rodeo Password: cca

1 (800) 665 - 2010 • www.highlinemfg.com

OK Tire carries a wide range of tires for cars, trucks, and farm equipment – from tractors to combines. The best part is that we service what we sell. With more than 300 locations across Canada, you're always close to help when you need it.

Find your local OK Tire Store at oktire.com

**Wighline** 

1 800 268 3131

Hours of Operation:

**Sales Department:** 

Monday - Friday 8:00 AM to 6:00 PM

Saturday: 9:00 AM to 5:00 PM

**Service Department:** 