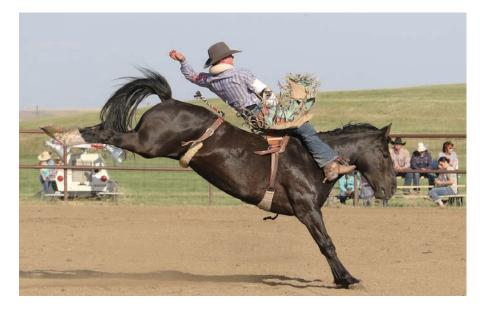

# Winner of the Dean Anthony Memorial Buckle - Ben Anderson

Seen above, Ben Anderson is on Prairie Rodeo's PS205 Recharge. He is the winner of the Dean Anthony Memorial Buckle. Below, Carl Barrett is presenting the buckle to Ben Anderson and accepting the buckle on his behalf is Chase Zweifel.