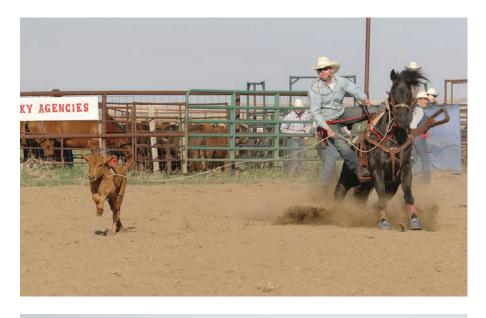

# Winner of the Dean Anthony Memorial Buckle - Ben Anderson

Seen above, Ben Anderson is on Prairie Rodeo's PS205 Recharge. He is the winner of the Dean Anthony Memorial Buckle. Below, Carl Barrett is presenting the buckle to Ben Anderson and accepting the buckle on his behalf is Chase Zweifel.