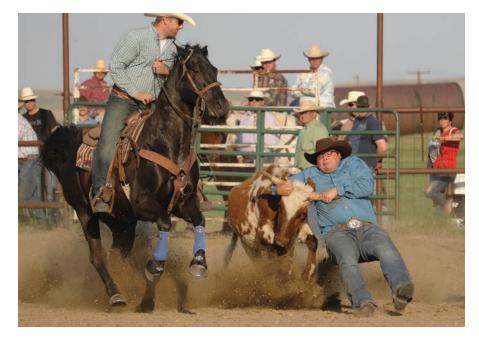

# Winner of the Dean Anthony Memorial Buckle - Ben Anderson

Seen above, Ben Anderson is on Prairie Rodeo's PS205 Recharge. He is the winner of the Dean Anthony Memorial Buckle. Below, Carl Barrett is presenting the buckle to Ben Anderson and accepting the buckle on his behalf is Chase Zweifel.