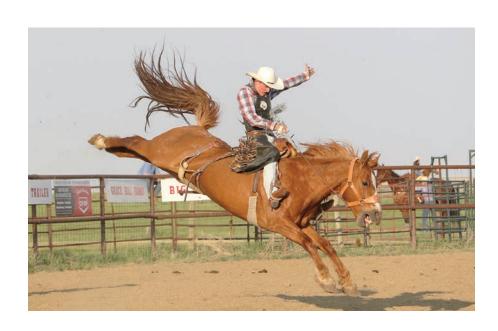

# Winner of the Dean Anthony Memorial Buckle - Ben Anderson

Seen above, Ben Anderson is on Prairie Rodeo's PS205 Recharge. He is the winner of the Dean Anthony Memorial Buckle. Below, Carl Barrett is presenting the buckle to Ben Anderson and accepting the buckle on his behalf is Chase Zweifel.