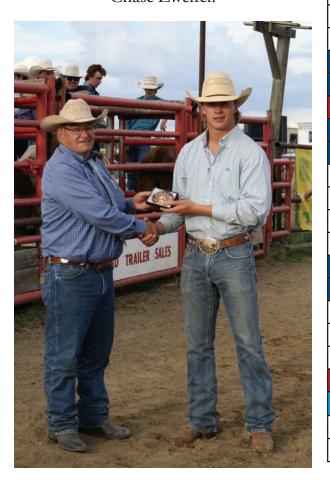

# Winner of the Dean Anthony Memorial Buckle - Ben Anderson

Seen above, Ben Anderson is on Prairie Rodeo's PS205 Recharge. He is the winner of the Dean Anthony Memorial Buckle. Below, Carl Barrett is presenting the buckle to Ben Anderson and accepting the buckle on his behalf is Chase Zweifel.